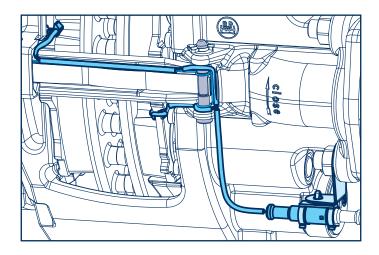

## New brake pad wear sensors for all ECO Disc BPW trailer brakes

As of November 2012 BPW will introduce new brake pad wear sensors for the BPW disc brake versions TSB 3709, TSB 4309 and TSB 4312. These brake pad wear sensors are designed for offsets of ET 0 and ET 120 in combination with 19.5" and 22.5" wheels.

The new wear sensor assembly with code number 05.801.49.50.0 is downwards compatible and can be retro-fitted at any time; it supersedes the previous sensor assembly with code number 05.801.50.49.0.

Your contact partner at BPW is always available for questions.