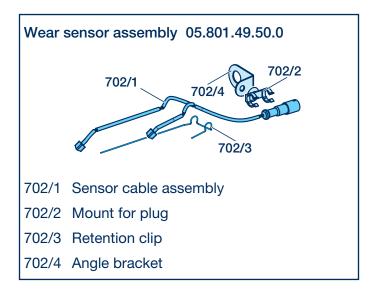

The new wear sensor assembly with code number 05.801.49.50.0 is downwards compatible and can be retro-fitted at any time; it supersedes the previous sensor assembly with code number 05.801.50.49.0.

Your contact partner at BPW is always available for questions.