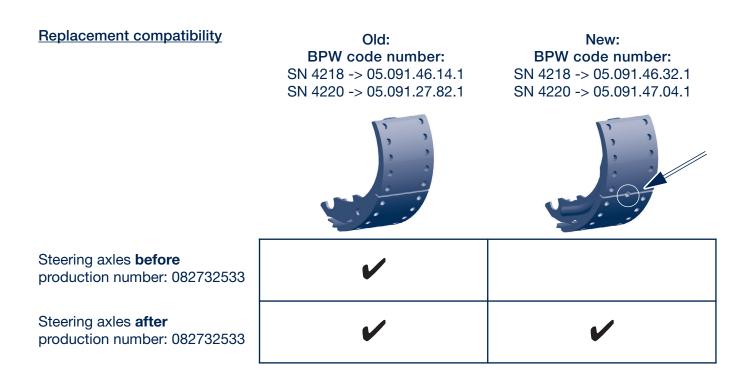

## ECO Drum available for steering axles with drum brakes SN 4218 and SN 4220

Since 03.07.2008, ECO Drum brake shoes have been used as OEM equipment in all steering axles in the series M...L 9, 12 and 14 t with SN 4218 and SN 4220 drum brakes. The steering axle has been modified to allow the ECO Drum brake shoes to be used.

For spare parts purposes, therefore, steering axles from production number 082732533 onwards can be equipped with ECO Drum brake shoes SN 4218 (05.091.46.32.1) and SN 4220 (05.091.47.04.1) which are familiar from rigid axles.

The brake type approval is not affected!

INST NB! ECO Drum brake shoes cannot be used with steering axles before production number 082732533.