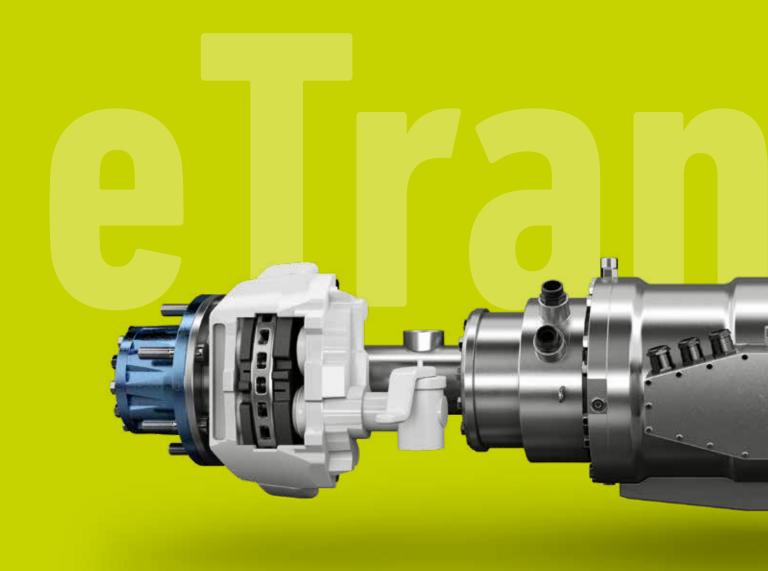

eTransport is a new electrically powered axle that was specially developed to be installed in delivery vehicles used for city centre transport and can be individually adapted to the requirements of any fleet. Thanks to its scalable design, even larger vehicle classes over 7.5 t can be equipped with eTransport.

Existing vehicles (based on the MB Vario platform) can be quickly, efficiently and economically retrofitted with eTransport – and the process is even subsidised by the government. In this way you not only avoid availability problems and prevent the consequences of a possible city toll, but also effectively reduce resource consumption and make a valuable contribution to achieving emission targets.

The advantages of the eTransport electric drive axle from BPW are convincing all along the line: the drive is not only economical, but also sustainable. Fully electric, quiet and emission-free, eTransport is also easy to integrate thanks to its compact design. In addition, the drive system offers impressive features like energy recovery and active steering support. With a battery solution tailored to the intended use of the vehicle, it is significantly lighter than a diesel engine, depending on the battery design.