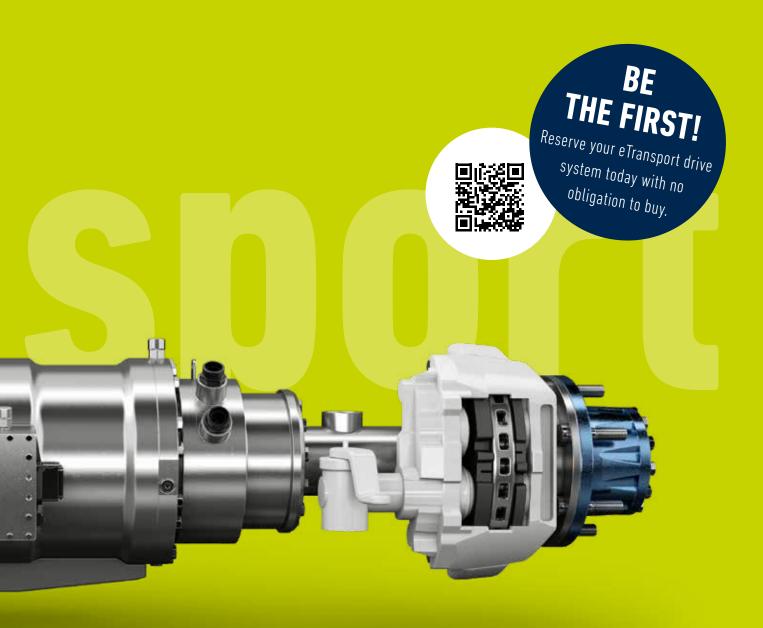

eTransport is a new electrically powered axle that was specially developed to be installed in delivery vehicles used for city centre transport and can be individually adapted to the requirements of any fleet. Thanks to its scalable design, even larger vehicle classes over 7.5 t can be equipped with eTransport.

Existing vehicles (based on the MB Vario platform) can be quickly, efficiently and economically retrofitted with eTransport – and the process is even subsidised by the government. In this way you not only avoid availability problems and prevent the consequences of a possible city toll, but also effectively reduce resource consumption and make a valuable contribution to achieving emission targets.

The advantages of the eTransport electric drive axle from BPW are convincing all along the line: the drive is not only economical, but also sustainable. Fully electric, quiet and emission-free, eTransport is also easy to integrate thanks to its compact design. In addition, the drive system offers impressive features like energy recovery and active steering support. With a battery solution tailored to the intended use of the vehicle, it is significantly lighter than a diesel engine, depending on the battery design.