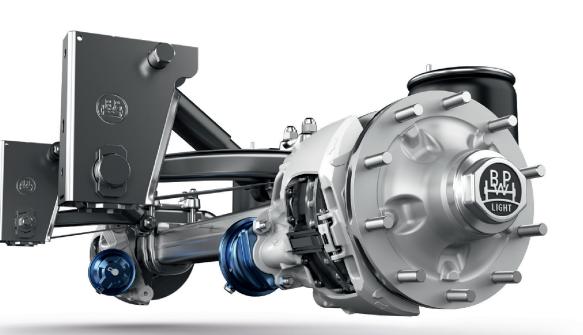

## THE LIGHTEST RUNNING GEAR ON THE MARKET

## **LIGHTENING OPTION 2: ALUMINIUM HUB**

| Weight saving per module                | 18 kg     |
|-----------------------------------------|-----------|
| Weight saving per vehicle               | 54 kg*    |
| Additional load due to weight reduction | 64 (**    |
| Additional revenue per trip             | 0.54 €*** |