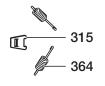

Shaped plates (03.167.23.09.0 / no. 315) and return springs (03.397.44.06.0 / no. 364) are no longer included in the new repair kit. Please order separately.

Requirement per axle:

4x 03.167.23.09.0 / no. 315 and 8x 03.397.44.06.0 / no. 364