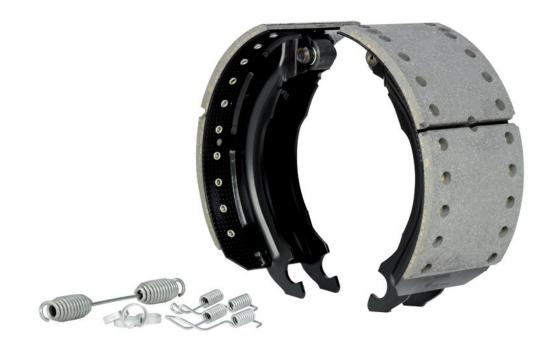

## New repair kit for SN 4220

BPW has occupied a leading position in drum brake technology for many years now, and has continuously extended its lead over the competition.

The BPW drum brake sets the standard for towed vehicles because of its robust design and ease of servicing; what is more, upwards of 11 million units have been sold.

Following the successful launch of the ECO Drum generation of brake shoes in the SN 4218, the SN 4220 brake is now being changed over successively.

| previously               | => | new            |  |  |  |
|--------------------------|----|----------------|--|--|--|
| Brake shoe assembly      |    |                |  |  |  |
| 05.091.27.82.1           | => | 05.091.47.04.1 |  |  |  |
| Repair kit brake         |    |                |  |  |  |
| 09.801.02.38.0           | => | 09.801.07.49.0 |  |  |  |
| Repair kit in mesh boxes |    |                |  |  |  |
| 99.00.000.6.02           | => | 99.00.000.6.23 |  |  |  |
| 99.00.000.6.03           | => | 99.00.000.6.24 |  |  |  |

## Repair kit brake shoe assembly with return springs

|      |                                  |                | Repair kit SN 4220                            |                         |
|------|----------------------------------|----------------|-----------------------------------------------|-------------------------|
|      |                                  | previously     | new                                           |                         |
|      |                                  | 09.801.02.38.0 | 09.801.07.49.0                                |                         |
| Pos. | Designation                      | Qty.           |                                               |                         |
| 327  | Repair kit brake SN 42           | 1              | 09.801.02.44.0                                | 09.801.06.79.0          |
|      | (return springs / ,C' clip)      |                | Pos. 325, 363, 367, 368 incl. Pos. 315, 364 🖈 | Pos. 325, 363, 367, 368 |
| 330  | Brake shoe assembly, with lining | 4              | 05.091.27.82.1                                | 05.091.47.04.1          |
|      |                                  |                | Pos. 335, 350, 357                            | Pos. 335, 350, 357      |