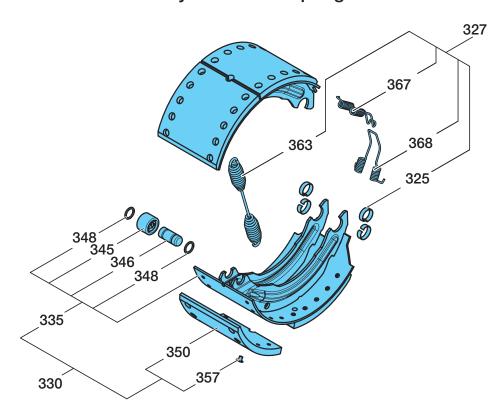

## Repair kit brake shoe assembly with return springs

|      |                                  |                | Repair kit SN 4220                            |                         |
|------|----------------------------------|----------------|-----------------------------------------------|-------------------------|
|      |                                  | previously     | new                                           |                         |
|      |                                  | 09.801.02.38.0 | 09.801.07.49.0                                |                         |
| Pos. | Designation                      | Qty.           |                                               |                         |
| 327  | Repair kit brake SN 42           | 1              | 09.801.02.44.0                                | 09.801.06.79.0          |
|      | (return springs / ,C' clip)      |                | Pos. 325, 363, 367, 368 incl. Pos. 315, 364 🖈 | Pos. 325, 363, 367, 368 |
| 330  | Brake shoe assembly, with lining | 4              | 05.091.27.82.1                                | 05.091.47.04.1          |
|      |                                  |                | Pos. 335, 350, 357                            | Pos. 335, 350, 357      |

Shaped plates (03.167.23.09.0 / no. 315) and return springs (03.397.44.06.0 / no. 364) are no longer included in the new repair kit. Please order separately.

Requirement per axle:

4x 03.167.23.09.0 / no. 315 and 8x 03.397.44.06.0 / no. 364