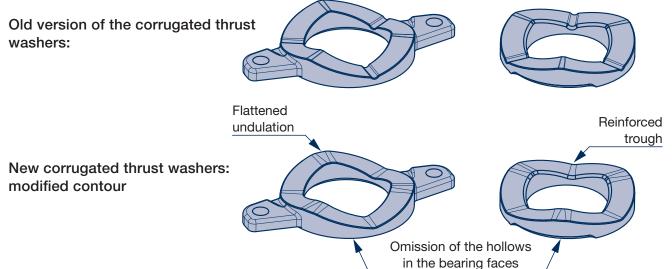

## Optimised corrugated thrust washers for steering axles - BPW item numbers 03.128.05.06.0 / 07.0 and 03.128.05.09.0 / 10.0

In December 2021, BPW introduced new, reinforced and optimised corrugated thrust washers as original equipment and also in the aftermarket. Consequently, a mixed installation of old and new corrugated thrust washers is no longer permissible.

From now on, the corrugated thrust washers must always be replaced on each end of the axle in pairs. However, a mixed installation of old and new corrugated thrust washers on each end of the axle is possible.

Due to the aforementioned corrugated thrust washers having been modified and individual replacement no longer being allowed, corrugated thrust washers 03.128.05.06.0 and 03.128.05.07.0 have been blocked and are no longer available individually with immediate effect!