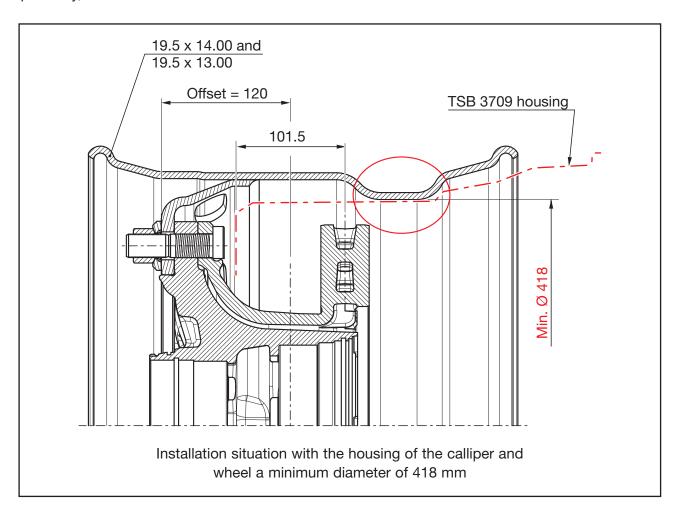

## TSB 3709 / 120 Offset ECO Disc with Brake Pad **Wear Sensing**

In the transport sector for Mega trailers and high-cube units, the disc brake version TSB 3709 with offset 120 and wheel rims 19.5 x 13.00 respectively 19.5 x 14.00 is used for super single tyres.

With this unusual design and due to variations in the wheel inner diameter it can occur with some wheel manufacturers that the heat protection plate on the wear sensor assembly can rub on the wheel rim.

Therefore in the combination of TSB 3709 with ET 120 and the wheels 19.5 x 13.00 and 19.5 x 14.00 respectively, it is essential that the diameter of the wheel in the rim well area is a minimum of 418 mm.