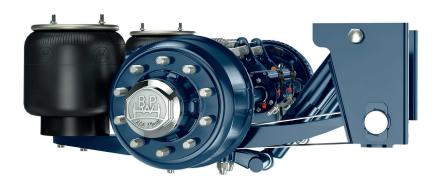

## NOW ECO Plus comfort for 12 t NH/KH low-loader and swivel axles

Since April 2017, the 12 t NH / KH - Low-loader axles and the swivel axles are available with ECO Plus bearing technology. In this product group you can also enjoy the benefits of the new 5+3 ECO Plus warranty (\*) with 3 years' warranty on brake cylinders, shock absorbers and air bags.

The proven maintenance free ECO Plus bearing technology with completely sealed construction ensures not only the highest performance and availability, but also an ease of maintenance and repair in case of service. Your benefits are:

- > Time-saving brake pad change by easy dismantling the wheel-end using the formula 1 principle thanks to the central axle nut
- > Bearing pre-load automatically set by central axle nut with integrated torque limiter
- > With optimized ECO Seal sealing system
- > Short downtimes due to globally available DIN ISO tapered roller bearings and replaceable sealing elements

With the ECO Plus bearing technology, you save not only time but also weight, in combination with the new Airlight II suspension. The use of Airlight II-suspension can bring you significant weight savings at 12 t NH-low-loader trailer as well as 12 t KH-Megatrailers.