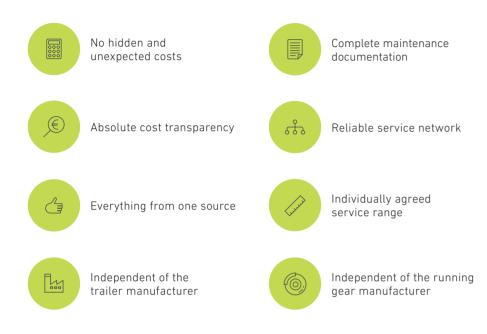

## OUR MAINTENANCE SERVICES For your fleet

With BPW maintenance services, you benefit from your own designated contact person for all topics – entirely independent of the trailer and running gear manufacturer. You can find a detailed overview of our services in the "Service overview" flyer.