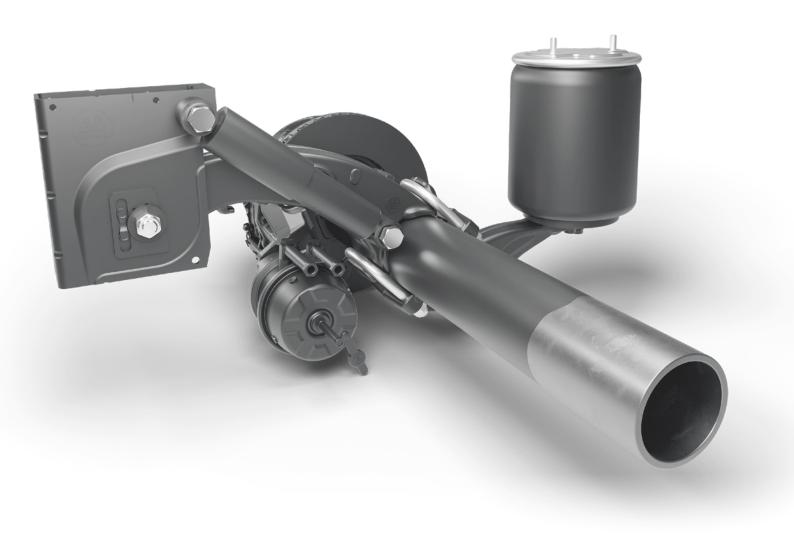

BPW cathodic dip coating (KTL + Zn)

# COMPREHENSIVE PROTECTION FOR ALL COMPONENTS.

Our running gear are known for being durable and robust. One key to this is the KTL + Zn cathodic dip coating. This cathodic dip coating with zinc phosphating is significantly more corrosion-resistant than conventional priming with a topcoat and reliably prevents rust forming beneath the surface. The special surface finish covers even hard-to-reach areas, provides five times more corrosion protection than conventional painting processes and withstands even the hardest stone impacts and harshest cleaning chemicals. The KTL + Zn coating complies with salt-spray testing in accordance with DIN EN ISO 9227 at 504 hours and withstands the hardest stone impacts and harshest cleaning chemicals.