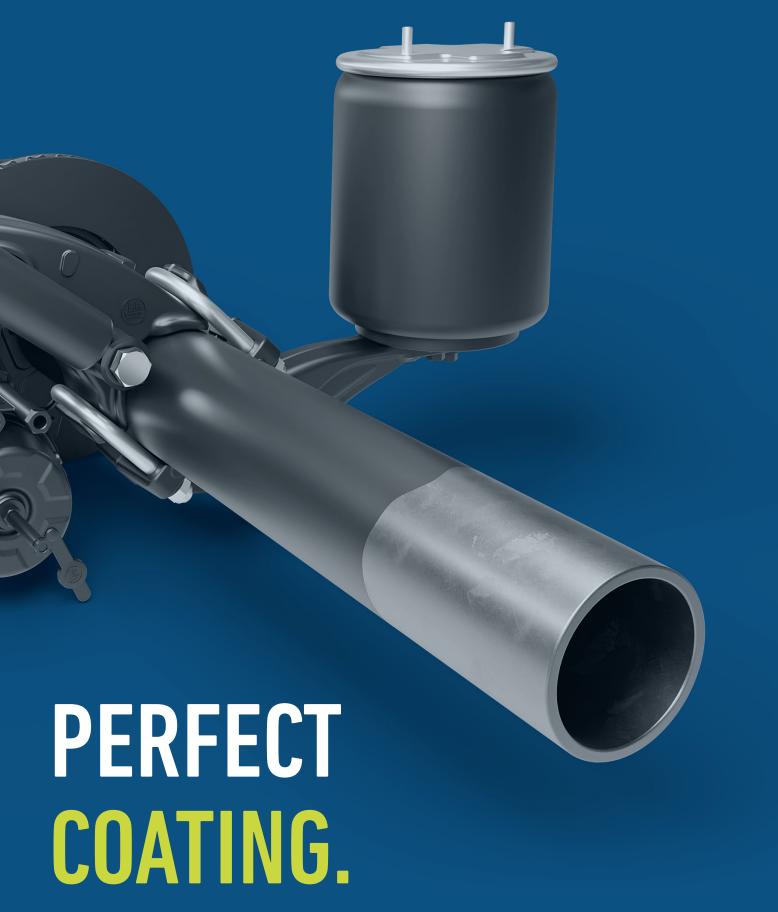

BPW cathodic dip coating (KTL + Zn)

# COMPREHENSIVE PROTECTION FOR ALL COMPONENTS.

Our running gear are known for being durable and robust. One key to this is the KTL + Zn cathodic dip coating. This cathodic dip coating with zinc phosphating is significantly more corrosion-resistant than conventional priming with a topcoat and reliably prevents rust forming beneath the surface. The special surface finish covers even hard-to-reach areas, provides five times more corrosion protection than conventional painting processes and withstands even the hardest stone impacts and harshest cleaning chemicals. The KTL + Zn coating complies with salt-spray testing in accordance with DIN EN ISO 9227 at 504 hours and withstands the hardest stone impacts and harshest cleaning chemicals.