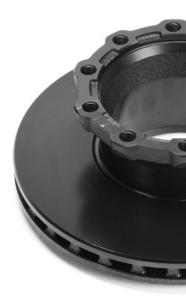

BPW has been giving consideration to these technological relationships for many years while developing brake discs and aligning them with trailers' operating requirements. Genuine BPW brake discs dissipate heat very effectively thanks to their enlarged surface area while improving heat distribution and improving internal air flow by way of a venturi effect. In addition, they are perfectly matched to BPW brake pads and highly resistant to wear.

### IMPRESSIVE BENEFITS.

Easier and quicker brake servicing thanks to intelligent details.

Careful friction pairing (brake discs and pads).

Special BPW disc alloy for high resistance to wear and cracking.

Symmetrical wear throughout pad service life.

+ Technical customer service & support.

+ Effective heat dissipation achieved by proven flanged disc concept and enlarged disc surface area.