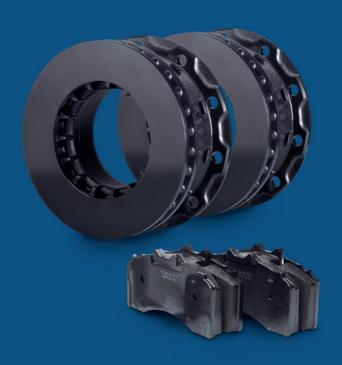

## ONLY THE ORIGINAL IS GENUINELY THE BEST.

Genuine BPW quality should always be the first choice – especially when safety is at stake. The quality of brake discs is determined by a combination of design, materials, and machining. The chemical composition of the materials in particular governs numerous characteristics and therefore significantly influences the product's attributes.

BPW has been giving consideration to these technological relationships for many years while developing brake discs and aligning them with trailers' operating requirements. Genuine BPW brake discs dissipate heat very effectively thanks to their enlarged surface area while improving heat distribution and improving internal air flow by way of a venturi effect. In addition, they are perfectly matched to BPW brake pads and highly resistant to wear.

Genuine brake discs and pads are available only from BPW. BPW replacement discs and pads are identical to the OE parts installed in the BPW disc brakes that we supply to vehicle manufacturers. Thanks to careful friction pairing of the brake discs and pads, BPW brake components offer the best possible braking and wear behaviour.

### IMPRESSIVE BENEFITS.

Easier and quicker brake servicing thanks to intelligent details.

Careful friction pairing (brake discs and pads).

Special BPW disc alloy for high resistance to wear and cracking.

Symmetrical wear throughout pad service life.

+ Technical customer service & support.

+ Effective heat dissipation achieved by proven flanged disc concept and enlarged disc surface area.