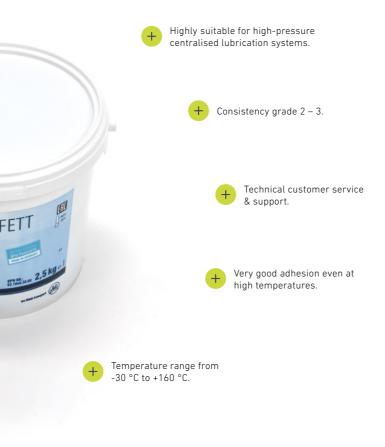

## QUALITY AND SERVICE IN EVERY DETAIL.

BPW lubricants represent an investment in vehicle reliability. It therefore makes good sense to insist on genuine BPW quality – as exemplified by the BPW ECO-LI and BPW ECO-LI 91 long-life greases.

Some anti-friction bearing greases appear similar to, or even deliberately imitate, the BPW genuine product. By using alternatives, however, you can impair the reliability and operation of the lubricated bearings and brakes. On no account is the lithium-based BPW ECO-LI to be mixed with other greases, such as those based on sodium. Mixing reduces lubricity and, in some circumstances, can cause the bearings to overheat or even fail. For this reason, always insist on the genuine product. Ask your BPW authorised dealer about BPW ECO-LI and BPW ECO-LI 91 anti-friction bearing grease.