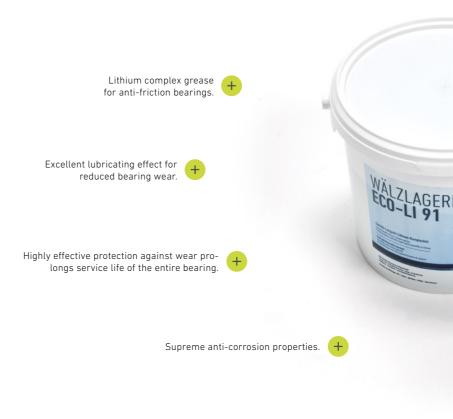

## QUALITY AND SERVICE IN EVERY DETAIL.

BPW lubricants represent an investment in vehicle reliability. It therefore makes good sense to insist on genuine BPW quality – as exemplified by the BPW ECO-LI and BPW ECO-LI 91 long-life greases.

Some anti-friction bearing greases appear similar to, or even deliberately imitate, the BPW genuine product. By using alternatives, however, you can impair the reliability and operation of the lubricated bearings and brakes. On no account is the lithium-based BPW ECO-LI to be mixed with other greases, such as those based on sodium. Mixing reduces lubricity and, in some circumstances, can cause the bearings to overheat or even fail. For this reason, always insist on the genuine product. Ask your BPW authorised dealer about BPW ECO-LI and BPW ECO-LI 91 anti-friction bearing grease.