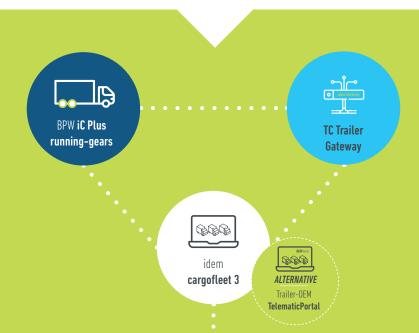

The new iC Plus generation of running gear from BPW opens the door to intelligent predictive maintenance and thus enables you to carry out highly efficient, costsaving and sustainable maintenance, efficient, cost-saving and sustainable maintenance management of trailer trailer running gear in vehicle operation.