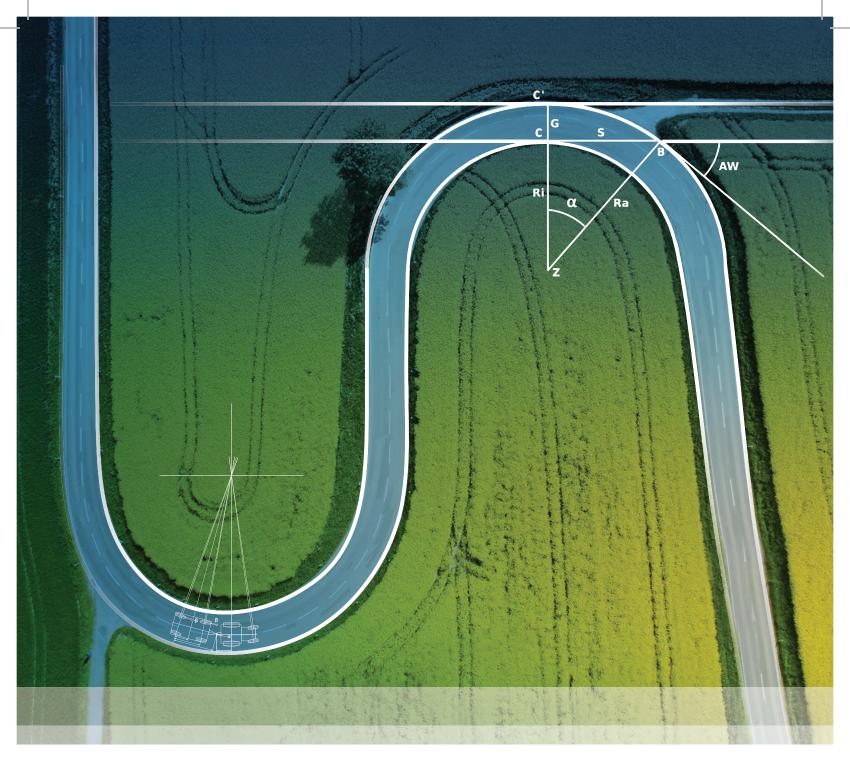

## Steering system in BPW AGRO FlexFrame

For the BPW AGRO FlexFrame we offer a complete solution with electro-hydraulic steering system all components are already installed. For this purpose, a functional test will be carried out before delivery.

- > Dramatically reduced tire wear
- > High degree of driving stability and driving safety due to speed-dependent steering functions
- > Special steering programs to minimize ground impact
- > Manual steering possible
- > Unlimited steering capability when reversing