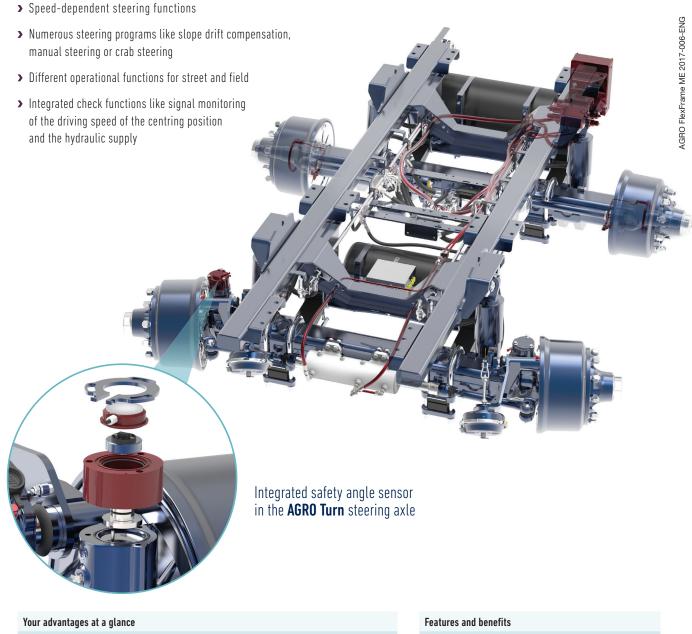

## **BPW AGRO** FlexFrame with electro-hydraulic steering system

The new BPW AGRO FlexFrame is optionally equipped with an electro-hydraulic steering system. The specially developed steering system by Mobil Elektronik for agricultural vehicles is integrated with all required components in the BPW AGRO FlexFrame.

## Steering system in BPW AGRO FlexFrame

For the BPW AGRO FlexFrame we offer a complete solution with electro-hydraulic steering system all components are already installed. For this purpose, a functional test will be carried out before delivery.

- > Dramatically reduced tire wear
- > High degree of driving stability and driving safety due to speed-dependent steering functions
- > Special steering programs to minimize ground impact
- > Manual steering possible
- > Unlimited steering capability when reversing