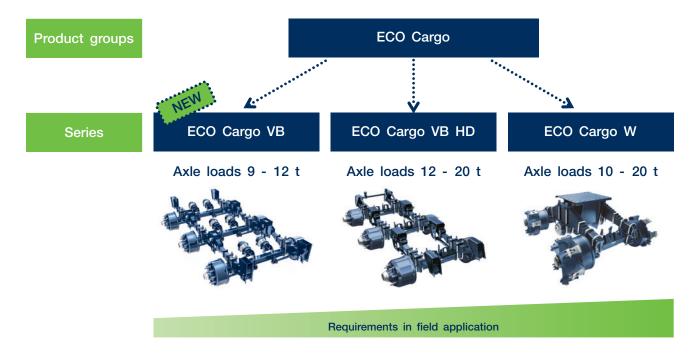

## Introduction of series production of BPW ECO Cargo VB

Mechanical suspensions are united under the name "ECO Cargo". It includes the series VB (9 - 12 t), VB HD and W.

ECO Cargo VB for axle loads of 9 - 12 t, a series of ECO Cargo, has been completely redesigned:

| Characteristics           |                                                                               |
|---------------------------|-------------------------------------------------------------------------------|
| Axle load:                | 9-12t                                                                         |
| Suspension:               | Multi-leaf springs   Parabolic springs                                        |
| Brakes:                   | SN 3020   SN 4218   SN 4220                                                   |
| Wheel bases:              | 1,310 mm   1,360 mm   1,820 mm                                                |
| Ride heights:             | 232 – 447 mm                                                                  |
| Equalizer bearing bushes: | Maintenance free rubber steel bushes or bronze bushes for grease lubrication. |