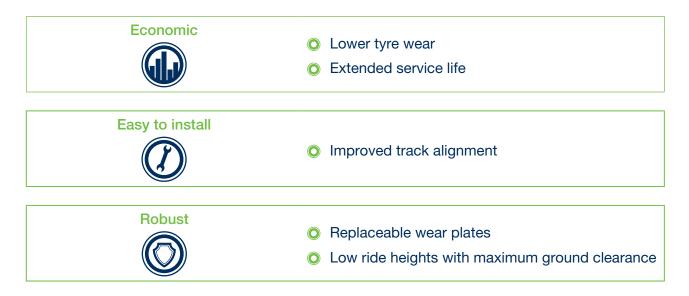

------|-------------------------------------------------------------------------------|
| Axle load:                | 9-12t                                                                         |
| Suspension:               | Multi-leaf springs   Parabolic springs                                        |
| Brakes:                   | SN 3020   SN 4218   SN 4220                                                   |
| Wheel bases:              | 1,310 mm   1,360 mm   1,820 mm                                                |
| Ride heights:             | 232 – 447 mm                                                                  |
| Equalizer bearing bushes: | Maintenance free rubber steel bushes or bronze bushes for grease lubrication. |



## Some of the benefits of this suspension are:



## Introduction of series production of ECO Cargo VB will be carried out in two stages and products will be assigned new BPW code numbers:

### In the third quarter 2013:

Gradual introduction of ECO Cargo VB, first for the upper ride height (above 360 mm) with a wheel base of 1360 mm and multiple leaf spring suspension.

#### In the fourth quarter 2013:

Further ride heights, wheel bases 1310 and 1820 and parabolic springs will be gradually added to make the product line complete.

More details with regards to design and customer benefits can be found in the product brochure "ECO Cargo VB - Tough by design, economical in use". It is available in different languages on the BPW homepage under Products\VB suspension units.

You can also request drawings, installation instructions and other