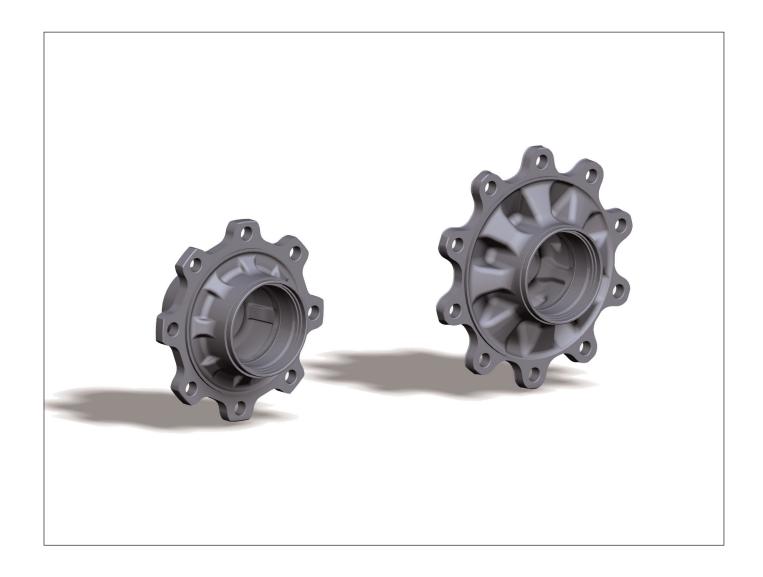

## Introduction of star-shaped hub

BPW axles and chassis subject to continuous product management. BPW now launches the star-shaped hub for the agricultural axles GS 11008 and GS 11010. This newly-developed hub is reverse-compatible, meaning that the spare parts' supply is also guaranteed for BPW axles with the previous standard agricultural hub.

BPW code number 8 - hole agricultural hub 03.271.54.26.0 BPW code number 8 - hole star-shaped hub 03.271.54.89.0

BPW code number 10 - hole agricultural hub 03.271.54.27.0 BPW code number 10 - hole star-shaped hub 03.271.54.90.0