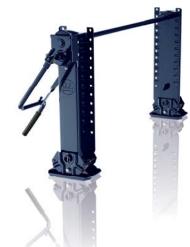

## Series launch of the BPW landing gear generation 2 in April 2016!

The next generation of the BPW landing gear is distinguished by a significantly reduced weight and a modern design.

## Advantages at a glance:

- > reduced weight
- > modern design
- partly integrated gearing with improved sealing and easy shiftability
- > strengthened shaft for absorption of lateral forces
- > low crank forces for easy operation
- > continuous screw-on plate for flexible installation
- maintenance-free for 3 years e.g. due to long-term lubrication of the spindle with BPW ECO-Li 91
- > high-quality coating for protection against corrosion