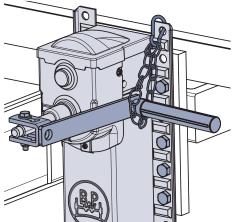

## Advantages at a glance

- > Lightweight: depending on type 39 50 kg
- > Robust design: strengthened shaft
- > Modern design: partly integrated gearing
- Optimised sealing: cover of the gearing with peripheral sealing, suitable for high pressure cleaner
- > Low crank forces for easy operation
- > Continuous screw-on plate for flexible installation
- Maintenance-free for 3 years e.g. due to long-term lubrication of the spindle with ECO Li 91
- High-quality powder coating for protection against corrosion