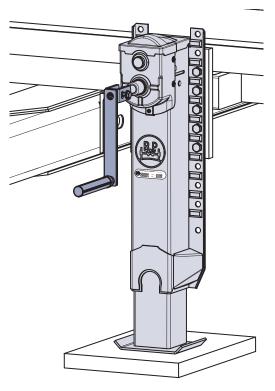

# Launch of the BPW center axle landing leg in October 2016!

The product portfolio of BPW landing legs is expanded with <u>2 types</u> of landing legs for center axle trailers.

## Advantages at a glance

- > Lightweight: depending on type 39 50 kg
- > Robust design: strengthened shaft
- > Modern design: partly integrated gearing
- Optimised sealing: cover of the gearing with peripheral sealing, suitable for high pressure cleaner
- > Low crank forces for easy operation
- > Continuous screw-on plate for flexible installation
- Maintenance-free for 3 years e.g. due to long-term lubrication of the spindle with ECO Li 91
- High-quality powder coating for protection against corrosion

# Type 1

- available in 4 different length:
- 570 715 mm
- spindle stroke depending on length: 325 470 mm

### Type 2

• length 760 mm with 410 mm spindle stroke and extra drop lift of 400 mm