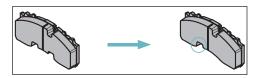

## Conversion of Brake Pad Kits for Knorr Brake **Caliper**

BPW will successively convert the disc brake pad kits for Knorr Brake Calipers from double key into the single key which is the patented version in Germany.

## Single key pad advantages:

- > High mileage and maximum wear volume
- > Incorrect installation is impossible and therefore avoidance of component damages
- > Optimal friction pairing with original brake pads and brake discs
- > Backward compatible