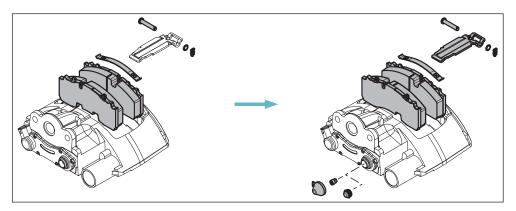

## Conversion of Brake Pad Kits for Knorr Brake **Caliper**

BPW will successively convert the disc brake pad kits for Knorr Brake Calipers from double key into the single key which is the patented version in Germany.

In line with the launch of the adjusted disc brake pads kit there will be additionally the adjusting adapter, the plastic cap as well as the retaining clip to be included in the new brake pad kit.

Due to this conversion the BPW code numbers will change as follows: