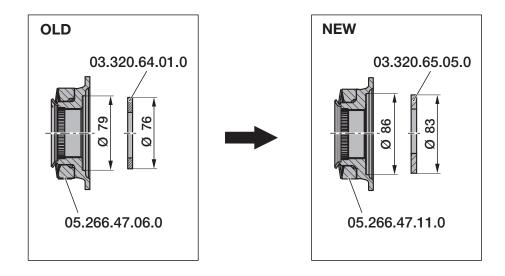

## **Amendment of repair kits**

09.801.06.26.0 -> 09.801.06.26.1

09.801.06.27.0 -> 09.801.06.27.1

09.801.07.04.0 -> 09.801.07.04.1

To avoid incorrect assembling the a.m. new repair kits will not contain the thrust washer 03.320.64.01.0.

In 2014, the combination of axle nut 05.266.47.06.0 with thrust washer 03.320.64.01.0 has been replaced by the combination of axle nut 05.266.47.11.0 with thrust washer 03.320.65.05.0.

A different combination of axle nut and thrust washer as explained above is not permitted. Incorrect assembling may cause further damages!