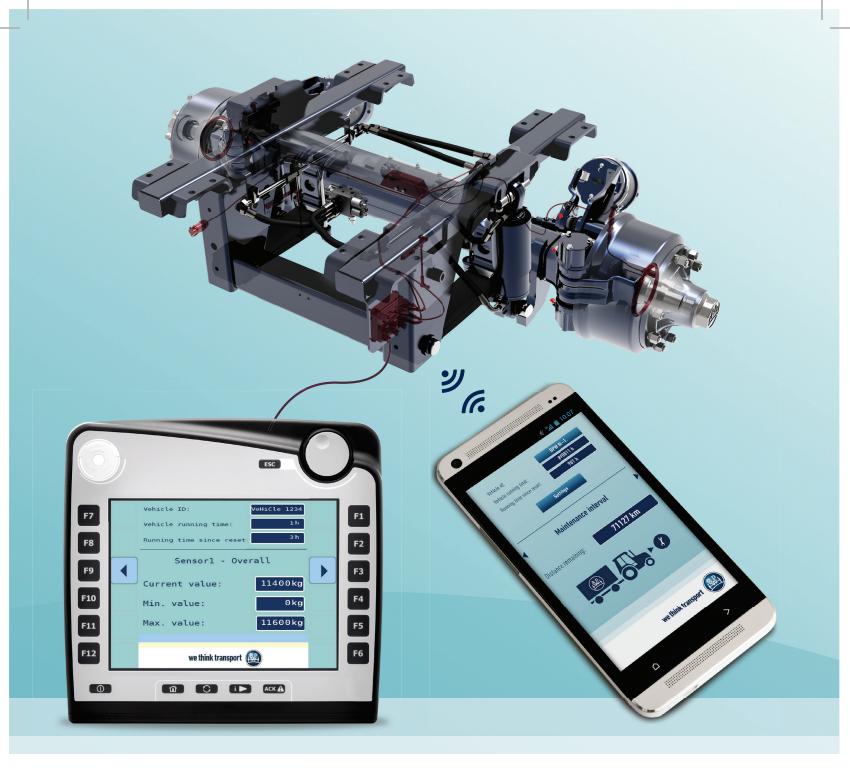

## **BPW AGRO** Hub Communication with ISOBUS and app for displaying axle loads and tractor mileage.

- > The AGRO Hub developed by BPW provides a precise overview of running gear mileage. Integrated sensors determine the total mileage and daily mileage. The vehicle owner or driver can call up either operating hours or mileage. Vehicle usage is quickly and accurately tracked with graphs.
- > The data is displayed via the BPW AGRO app (for Android operating systems), which can be wirelessly connected to the AGRO Hub. The system also offers ISOBUS communication channels.
- > Weighing system via integrated axle load sensors on the axle housing.
- > In addition to this data, the BPW AGRO Hub also features an integrated maintenance interval function to optimize vehicle operation.

#### Functions

- > Wireless communication with free Android app
- > Weighing system
- > ISOBUS communication
- Mileage reading, resettable mileage reading (trip distance counter), average speed, maximum speed, current speed
- > Maintenance interval display

#### Features and benefits

- > Greater cost-effectiveness through cost-control
- > Wireless communication
- > Display: mileage, operating hours, trip distance and trailer weight
- > ISOBUS communication
- > Maintenance reminder