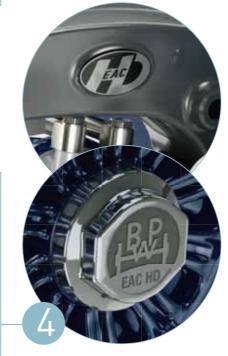

#### Внешние особенности

Логотипы амортизатора EAC HD на колпаке ступицы колеса и продольном рычаге характеризуют новую серию.