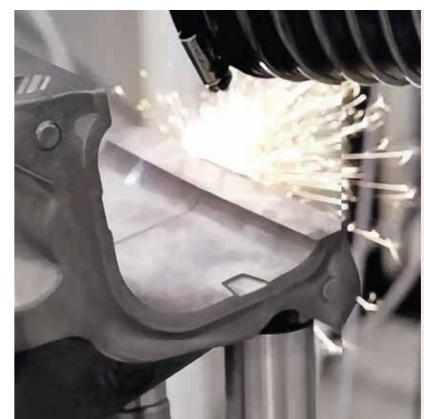

#### Инновационное производство:

Благодаря лазерной обработке рычагов подвески было усиленно соединение в местах сопряжения рычагов с балкой оси.

Таким образом исполнение EAC HD может теперь применяться в тяжелых условиях эксплуатации на осях с нагрузкой 9 тонн.