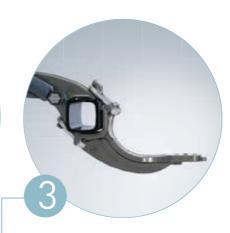

#### Новый рычаг крепления пневмоподушки

Новый короткий рычаг крепления пневмоподушки был специально разработан для применения в работе с асфальтоукладчиком.

#### Инновационное производство:

Благодаря лазерной обработке рычагов подвески было усиленно соединение в местах сопряжения рычагов с балкой оси.

Таким образом исполнение EAC HD может теперь применяться в тяжелых условиях эксплуатации на осях с нагрузкой 9 тонн.