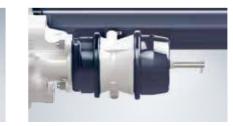

#### Новый рычаг крепления пневмоподушки

Новый короткий рычаг крепления пневмоподушки был специально разработан для применения в работе с асфальтоукладчиком.