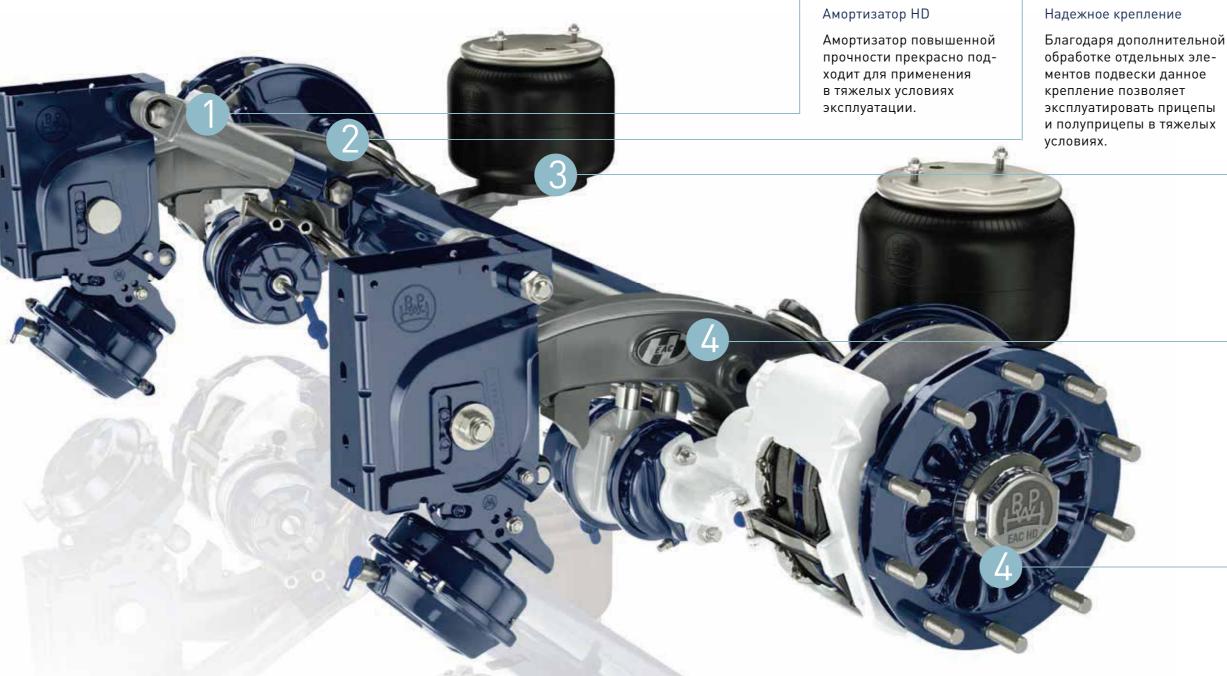

# ECO Air COMPACT HD Основные характеристики.

обработке отдельных элементов подвески данное эксплуатировать прицепы и полуприцепы в тяжелых

#### Новый рычаг крепления пневмоподушки

Новый короткий рычаг крепления пневмоподушки был специально разработан для применения в работе с асфальтоукладчиком.

#### Инновационное производство:

Благодаря лазерной обработке рычагов подвески было усиленно соединение в местах сопряжения рычагов с балкой оси.

Таким образом исполнение EAC HD может теперь применяться в тяжелых условиях эксплуатации на осях с нагрузкой 9 тонн.

#### Внешние особенности

Логотипы амортизатора EAC HD на колпаке ступицы колеса и продольном рычаге характеризуют новую серию.