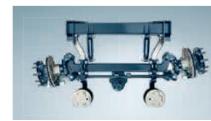

Self-steering tag axle LL For reduced tyre wear and fuel consumption

ECO Disc and ECO Drum Brakes for every situation

**ECO Plus bearings** More than 14 million units sold