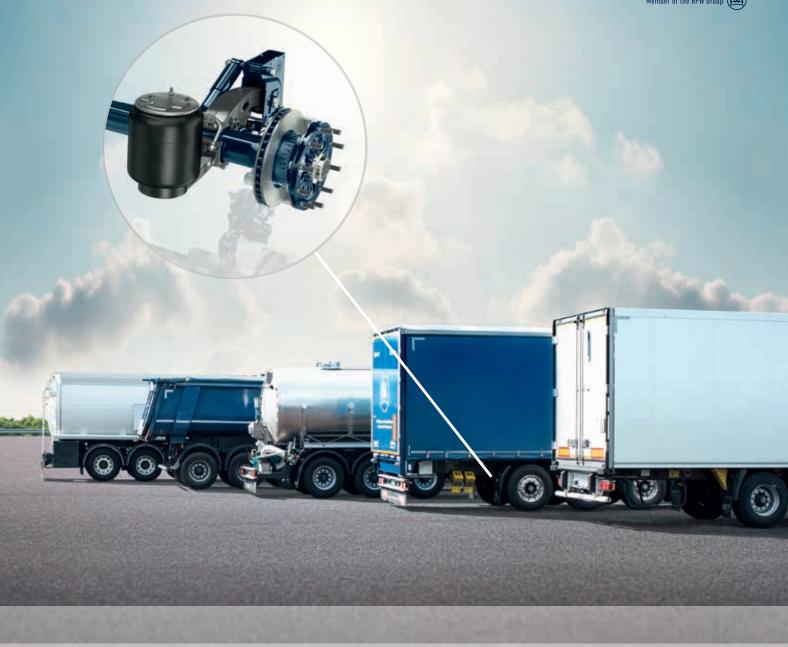

Self-steering tag axle LL For reduced tyre wear and fuel consumption

ECO Disc and ECO Drum Brakes for every situation

**ECO Plus bearings** More than 14 million units sold