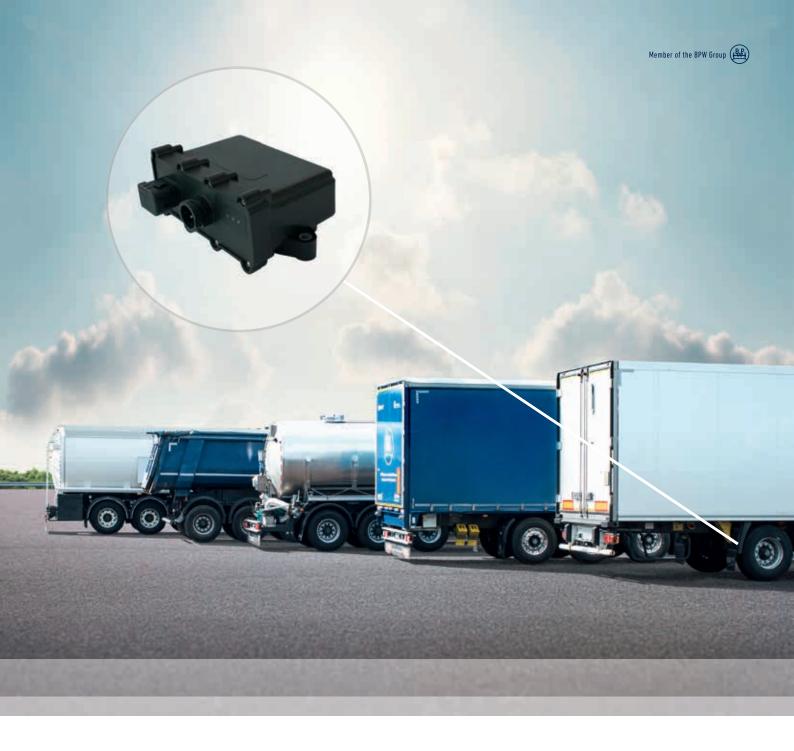

TC TRAILER GATEWAY

The modular system that adapts to your requirements

TC TRUCK

The telematics system for vehicle fleets / express services and temperature-controlled logistics

**DRIVERAPP** 

For managing jobs and routes, even without an on-board computer in the truck

**EBS-DATA** 

Operating safety and servicing facilitated by transmission of technical data from the running gear

**TEMPERATURE MONITORING** 

Quality assurance implemented by integrating the reefer and temperature recorder