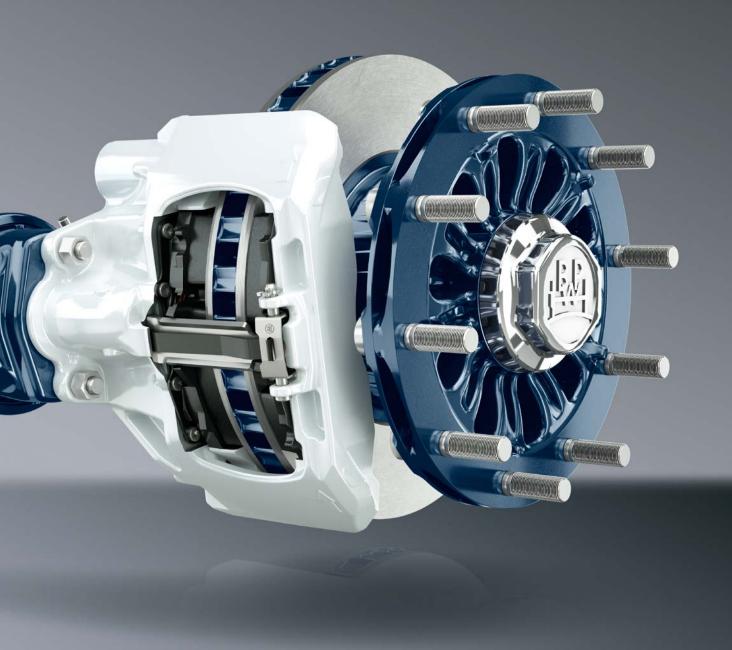

# The new disc brake BPW ECO Disc TS2.

BPW has further enhanced its proven ECO Disc. Thanks to intelligent design, both the TS2 3709 and the TS2 4309 variants set new standards in every respect.

#### 1 OTD: Offset Tappet Design

Achieves an ideal balance of the forces and moments acting on the brake pad. In combination with the reinforced pad back plate, this configuration ensures that the braking pressure is distributed evenly between the pad and the disc. In consequence, the pad wears uniformly. 2 MFA: Multifunctional Adjuster

Systematically integrates the key functions in just a few innovative components. This not only reduces the number of interfaces, but also significantly improves the brake's reliability and performance.

#### Robust

- Long service life thanks to the latest single-tappet technology and cataphoretic dip-coating with zinc-phosphating
- ▶ Minimum operating costs thanks to Offset Tappet Design (OTD)\*
- Maximum reliability ensured by Multifunctional Adjuster (MFA)\*

#### Ease of maintenance

• Unique compact design and repositioned reset shaft

#### Lightweight

• One of the lightest brakes on the market, with again 4 kg less weight per axle

\*patent pending