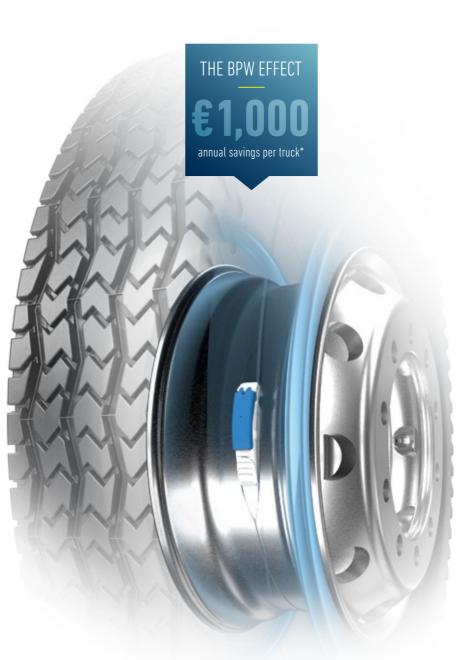

### The BPW TireMonitor makes it extremely easy to always set the optimal tyre pressure.

This can save you operational costs of up to  $\pounds$ 1,000 per vehicle each year thanks to the lower fuel consumption and reduced tyre wear. The BPW TireMonitor (TPMS) is made up of individual sensors that are attached to the wheel rims and transmit the tyre pressure to a receiving unit at an accuracy of up to +/- 0.3 bar. The data can then be displayed using an app or the cargofleet telematics platform.